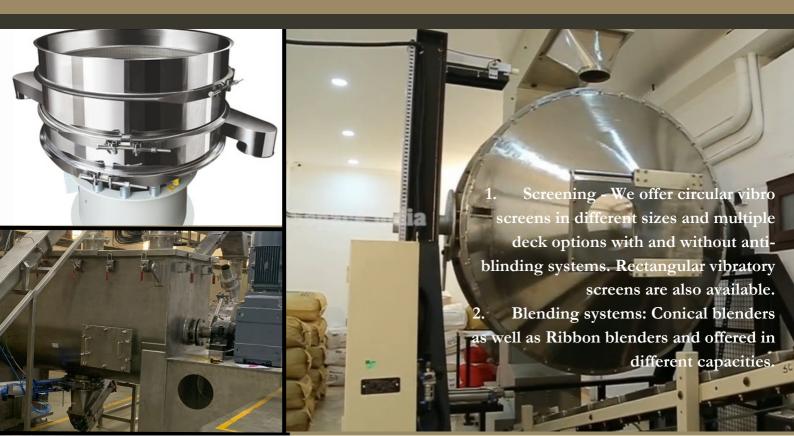

e belt conveyors with and without side walls
- 2. Slant Elevators / Inclined Elevators Are belt elevators with horizontal cleats to transport products on a slope or inclination to a higher platform.
- 3. Z type elevators Belt elevators moving products on a slope with horizontal arms at input and/or output.
- 4. Vertical Bucket Elevators Our non-scooping type of vertical bucket elevators are versatile in safe transportation of products using low floor footprint available in different throughput capacities.
- 5. Roller conveyors Gravity driven roller conveyors are offered
- 6. Screw Elevators / Screw conveyors: Offers closed and open type screw elevators/conveyors suitable for movement of powdered products.
- 7. Modular conveyors / Elevators Suitable for Wet Applications

## SORTING MIXING



## INSPECTION QUALITY CONTROL

- 1. Inspection belts Offered to facilitate manual visual inspection & amp; separation of contaminants/sorting
- 2. Metal detectors Offered in belt mounted, Gravity feed, Standalone models
- 3. Magnets: Plate magnets and magnetic grills are offed.



## FOR DETAILS CONTACT

+91 484 2727500

+91 9387496567

Email: sepack@sepack.in/gk@sepack.in