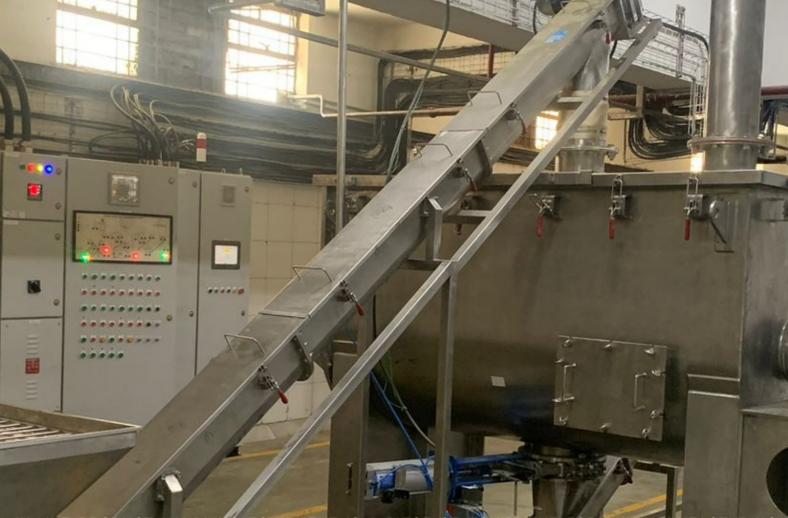

AN IN-LINE PRODUCT HANDLING EQUIPMENT IS USED IN THE MANUFACTURING OR PRODUCTION PROCESS TO MECHANIZE OR AUTOMATE THE MOVEMENT AND HANDLING OF PRODUCTS ALONG THE PRODUCTION LINE. VARIOUS EQUIPMENT SUCH AS CONVEYORS, ELEVATORS, SCREENING & MIXING SYSTEMS, INSPECTION, AND QUALITY CONTROL SYSTEMS ETC ARE PART OF THE COMPREHENSIVE RANGE WE OFFER. LET'S TAKE A LOOK INTO THE RANGE

- 1. Belt conveyors Simple belt conveyors with and without side walls
- 2. Slant Elevators / Inclined Elevators Are belt elevators with horizontal cleats to transport products on a slope or inclination to a higher platform.
- 3. Z type elevators Belt elevators moving products on a slope with horizontal arms at input and/or output.
- 4. Vertical Bucket Elevators Our non-scooping type of vertical bucket elevators are versatile in safe transportation of products using low floor footprint available in different throughput capacities.
- 5. Roller conveyors Gravity driven roller conveyors are offered
- 6. Screw Elevators / Screw conveyors: Offers closed and open type screw elevators/conveyors suitable for movement of powdered products.
- 7. Modular conveyors / Elevators Suitable for Wet Applications