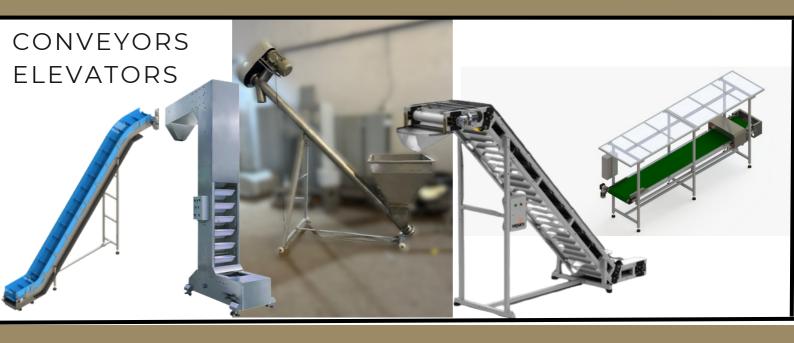

- 1. Belt conveyors Simple belt conveyors with and without side walls
- 2. Slant Elevators / Inclined Elevators Are belt elevators with horizontal cleats to transport products on a slope or inclination to a higher platform.
- 3. Z type elevators Belt elevators moving products on a slope with horizontal arms at input and/or output.
- 4. Vertical Bucket Elevators Our non-scooping type of vertical bucket elevators are versatile in safe transportation of products using low floor footprint available in different throughput capacities.
- 5. Roller conveyors Gravity driven roller conveyors are offered
- 6. Screw Elevators / Screw conveyors: Offers closed and open type screw elevators/conveyors suitable for movement of powdered products.
- 7. Modular conveyors / Elevators Suitable for Wet Applications